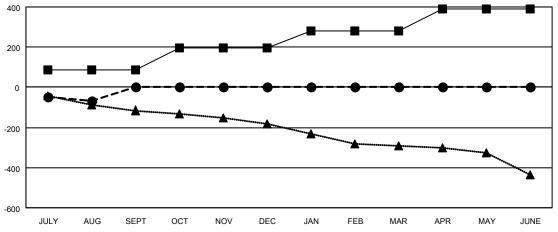

| Members               |   |            |                         |                                                    |  |  |  |  |  |
|-----------------------|---|------------|-------------------------|----------------------------------------------------|--|--|--|--|--|
| RESULTS FOR 2021-2022 |   |            |                         |                                                    |  |  |  |  |  |
| QUARTER               | l | GROWTH NET | MEMBER GROWTH<br>ACTUAL | DROPPED<br>MEMBERS ACTUAL<br>(including transfers) |  |  |  |  |  |
| JULY/AUG/SEPT         |   | 85         | 116                     | 157                                                |  |  |  |  |  |
| OCT/NOV/DEC           |   | 110        | 0                       | 0                                                  |  |  |  |  |  |
| JAN/FEB/MAR           |   | 85         | 0                       | 0                                                  |  |  |  |  |  |
| APR/MAY/JUNE          |   | 110        | 0                       | 0                                                  |  |  |  |  |  |

■ - CURRENT YEAR GOALS FOR NEW CLUBS

- ■ - CURRENT YEAR ACTUAL NEW CLUBS

▲ - LAST YEAR ACTUAL NEW CLUBS

- MEMBER GROWTH NET GOAL

- MEMBER GROWTH ACTUAL

- LAST YEAR MEMBERSHIP ACTUAL

| DROPPED CLUBS: 4 |     | 49 CLUBS OF 243 ADDED 1 OR<br>MORE NEW MEMBERS | GENDER DISTRIBUTION               |                |
|------------------|-----|------------------------------------------------|-----------------------------------|----------------|
|                  |     |                                                | MALE                              | 3,753 (65.10%) |
|                  |     |                                                | FEMALE                            | 2,012 (34.90%) |
| DROPPED MEMBERS  |     |                                                | NON BINARY                        | 0 (0.00%)      |
| DECEASED         | 26  |                                                | PREFER NOT TO ANSWER              | 0 (0.00%)      |
| CLUB CANCELLED   | 28  |                                                | TOTAL FAMILY LINUT MEMBERS        | 1.012          |
| OTHER            | 102 | CLICK HERE FOR CUMULATIVE                      | TOTAL FAMILY UNIT MEMBERS         | 1,013          |
| TOTAL            | 156 | MEMBERSHIP DATA                                | FAMILY MEMBERS PAYING HAL<br>DUES | 510            |