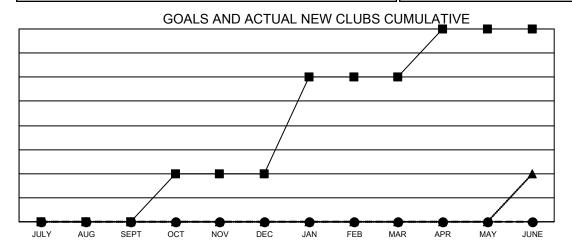

## Results as of: 8/31/2021 LOCATION: VIRGINIA

| Clubs                 |               |           |               |  |  |  |  |  |
|-----------------------|---------------|-----------|---------------|--|--|--|--|--|
| RESULTS FOR 2021-2022 |               |           |               |  |  |  |  |  |
| QUARTER               | NEW CLUB GOAL | NEW CLUBS | DROPPED CLUBS |  |  |  |  |  |
| JULY/AUG/SEPT         | 0             | 0         | 4             |  |  |  |  |  |
| OCT/NOV/DEC           | 1             | 0         | 0             |  |  |  |  |  |
| JAN/FEB/MAR           | 2             | 0         | 0             |  |  |  |  |  |
| APR/MAY/JUNE          | 1             | 0         | 0             |  |  |  |  |  |

■ - CURRENT YEAR GOALS FOR NEW CLUBS

- ■ - CURRENT YEAR ACTUAL NEW CLUBS

▲ - LAST YEAR ACTUAL NEW CLUBS

- MEMBER GROWTH NET GOAL

- MEMBER GROWTH ACTUAL

- LAST YEAR MEMBERSHIP ACTUAL

| DROPPED CLUBS: 4 |     | 49 CLUBS OF 243 ADDED 1 OR<br>MORE NEW MEMBERS | GENDER DISTRIBUTION               |                |
|------------------|-----|------------------------------------------------|-----------------------------------|----------------|
|                  |     |                                                | MALE                              | 3,753 (65.10%) |
|                  |     |                                                | FEMALE                            | 2,012 (34.90%) |
| DROPPED MEMBERS  |     |                                                | NON BINARY                        | 0 (0.00%)      |
| DECEASED         | 26  |                                                | PREFER NOT TO ANSWER              | 0 (0.00%)      |
| CLUB CANCELLED   | 28  |                                                | TOTAL FAMILY LINUT MEMBERS        | 1.012          |
| OTHER            | 102 | CLICK HERE FOR CUMULATIVE                      | TOTAL FAMILY UNIT MEMBERS         | 1,013          |
| TOTAL            | 156 | MEMBERSHIP DATA                                | FAMILY MEMBERS PAYING HAL<br>DUES | 510            |